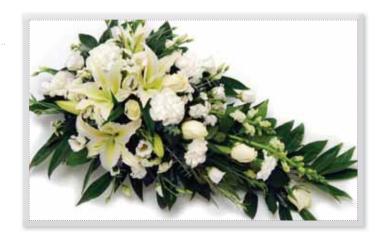

### White and Cream Sophistication Casket Spray

Small £120 Medium £165 Large £250