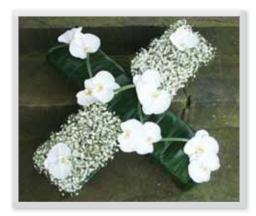

Basket of Devotion
Small £35 Medium £50 Large £70

Pretty Pink and Purple Wreath
Small £60 Medium £80 Large £125

Letters of Love From £40 per letter

Perfect Pedestal From £85 to £250

Classic Cross
2ft £75 3ft £125 4ft £175