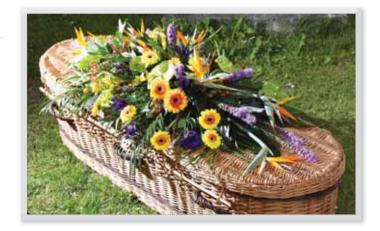

### The Mulberry Tree Floral Design Studio

Sympathy Collection





Orchard House, Towngate, Guiseley LS20 9JA

Tel: 01943 873569

www.themulberrytree.uk.com



#### Sympathy Collection

#### Red Rose Desire Casket Spray

Small £150 Medium £225 Large £350



### White and Cream Sophistication Casket Spray

Small £120 Medium £165 Large £250



#### Seasonal Splendour Casket Spray

Small £120 Medium £165 Large £250



#### Luxurious Lily Casket Spray

Small £100 Medium £150 Large £200



#### Pink and Cream Elegance Casket Spray

Small £135 Medium £200 Large £300



#### Beautiful Blue and Yellow Casket Spray

Small £100 Medium £150 Large £225



#### Sympathy Collection

#### Eternally Exotic Casket Spray

From £225 to £400



#### Seasonal Splendour Spray

Small £50 Medium £75 Large £100



#### Pretty Pink and Lilac Spray

Small £50 Medium £75 Large £100



#### Pure and Simple Single-Ended Spray

Small £70 Medium £110 Large £150



#### Rose and Carnation Single-Ended Spray

Small £60 Medium £100 Large £135



#### Yellow and Cream Single-Ended Spray

Small £55 Medium £80 Large £135



## "Although it's difficult today, to see beyond the sorrow. May looking back in memory comfort you tomorrow."



Seasonal Splendour Posy
Small £30 Medium £40 Large £60



Blue and Yellow Posy
Small £30 Medium £40 Large £60



Basket of Devotion
Small £35 Medium £50 Large £70



Pretty Pink and Purple Wreath
Small £60 Medium £80 Large £125





Letters of Love From £40 per letter



Perfect Pedestal From £85 to £250



Classi