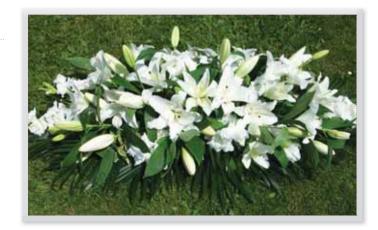

### The Mulberry Tree Floral Design Studio

Sympathy Collection





Orchard House, Towngate, Guiseley LS20 9JA

Tel: 01943 873569

www.themulberrytree.uk.com



#### Sympathy Collection

#### Red Rose Desire Casket Spray

Small £150 Medium £225 Large £350



### White and Cream Sophistication Casket Spray

Small £120 Medium £165 Large £250



#### Seasonal Splendour Casket Spray

Small £120 Medium £165 Large £250



#### Luxurious Lily Casket Spray

Small £100 Medium £150 Large £200



#### Pink and Cream Elegance Casket Spray

Small £135 Medium £200 Large £300



#### Beautiful Blue and Yellow Casket Spray

Small £100 Medium £150 Large £225



#### Sympathy Collection

#### Eternally Exotic Casket Spray

From £225 to £400



#### Seasonal Splendour Spray

Small £50 Medium £75 Large £100



#### Pretty Pink and Lilac Spray

Small £50 Medium £75 Large £100



#### Pure and Simple Single-Ended Spray

Small £70 Medium £110 Large £150



#### Rose and Carnation Single-Ended Spray

Small £60 Medium £100 Large £135



#### Yellow and Cream Single-Ended Spray

Small £55 Medium £80 Large £135



## "Although it's difficult today, to see beyond the sorrow. May looking back in memory comfort you tomorrow."



Seasonal Splendour Posy
Small £30 Medium £40 Large £60



Blue and Yel