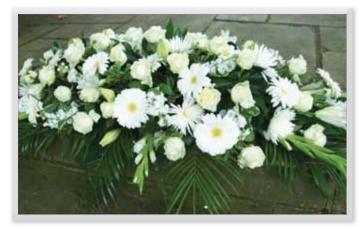

### White and Cream Sophistication Casket Spray

Small £120 Medium £165 Large £250