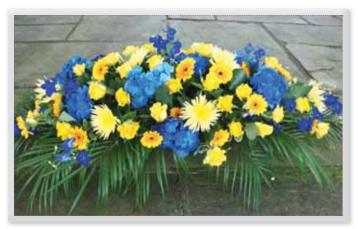

### The Mulberry Tree Floral Design Studio

Sympathy Collection





Orchard House, Towngate, Guiseley LS20 9JA

Tel: 01943 873569

www.themulberrytree.uk.com



#### Sympathy Collection

#### Red Rose Desire Casket Spray

Small £150 Medium £225 Large £350



### White and Cream Sophistication Casket Spray

Small £120 Medium £165 Large £250



#### Seasonal Splendour Casket Spray

Small £120 Medium £165 Large £250



#### Luxurious Lily Casket Spray

Small £100 Medium £150 Large £200



#### Pink and Cream Elegance Casket Spray

Small £135 Medium £200 Large £300



#### Beautiful Blue and Yellow Casket Spray

Small £100 Medium £150 Large £225



#### Sympathy Collection

#### Eternally Exotic Casket Spray

From £225 to £400



#### Seasonal Splendour Spray

Small £50 Medium £75 Large £100



#### Pretty Pink and Lilac Spray

Small £50 Medium £75 Large £100



#### Pure and Simple Single-Ended Spray

Small £70 Medium £110 Large £150



#### Rose and Carnation Single-Ended Spray

Small £60 Medium £100 Large £135



#### Yellow and Cream Single-Ended Spray

Small £55 Medium £80 Large £135



## "Although it's difficult today, to see beyond the sorrow. May looking back in memory comfort you tomorrow."



Seasonal Splendour Posy
Small £30 Medium £40 Large £60



Blue and Yellow Posy
Small £30 Medium £40 Large £60



Basket of Devotion
Small £35 Medium £50 Large £70



Pretty Pink and Purple Wreath
Small £60 Medium £80 Large £125