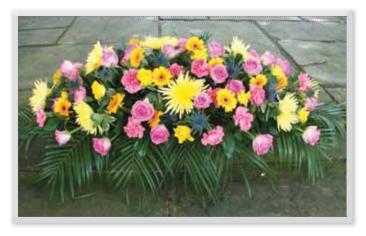

### The Mulberry Tree Floral Design Studio

Sympathy Collection





Orchard House, Towngate, Guiseley LS20 9JA

Tel: 01943 873569

www.themulberrytree.uk.com



#### Sympathy Collection

#### Red Rose Desire Casket Spray

Small £150 Medium £225 Large £350



### White and Cream Sophistication Casket Spray

Small £120 Medium £165 Large £250



#### Seasonal Splendour Casket Spray

Small £120 Medium £165 Large £250



#### Luxurious Lily Casket Spray

Small £100 Medium £150 Large £200



#### Pink and Cream Elegance Casket Spray

Small £135 Medium £200 Large £300



#### Beautiful Blue and Yellow Casket Spray

Small £100 Medium £150 Large £225



#### Sympathy Collection

#### Eternally Exotic Casket Spray

From £225 to £400



#### Seasonal Splendour Spray

Small £50 Medium £75 Large £100



#### Pretty Pink and Lilac Spray

Small £50 Medium £75 Large £100



#### Pure and Simple Single-Ended Spray

Small £70 Medium £110 Large £150



#### Rose and Carnation Single-Ended Spray

Small £60 Medium £100 Large £135



#### Yellow and Cream Single-Ended Spray

Small £55 Medium £80 Large £135



## "Although it's difficult today, to see beyond the sorrow. May looking back in memory comfort you tomorrow."